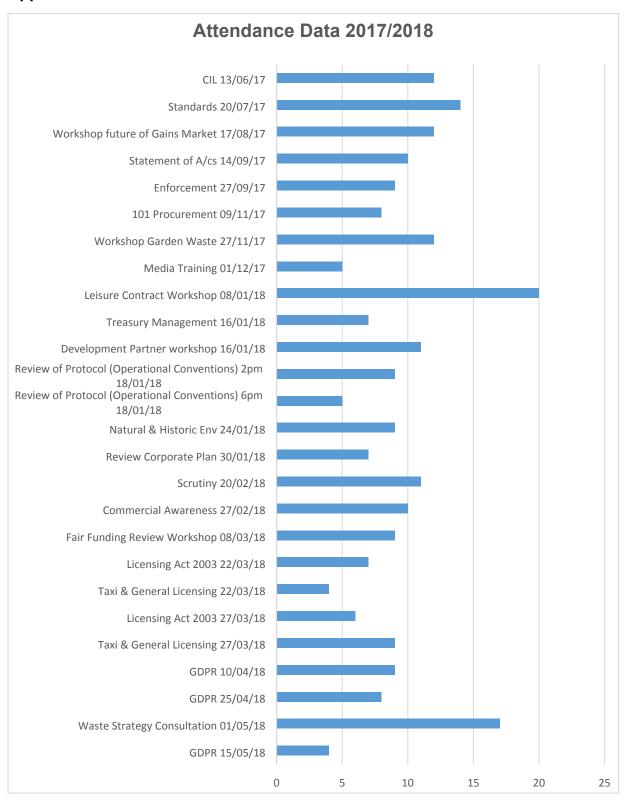

## **Percentage of Attendance – Highest to Lowest**

|                                              | Attendance<br>No. | % of Clirs |
|----------------------------------------------|-------------------|------------|
| GDPR                                         | 21*               | 58.3%      |
| Leisure Contract Workshop                    | 20                | 55.6%      |
| Waste Strategy Consultation                  | 17                | 47.2%      |
| Review of Protocol (Operational Conventions) | 14*               | 38.9%      |
| Standards                                    | 14                | 38.9%      |
| Taxi & General Licensing                     | 13*               | 36.1%      |
| Licensing Act 2003                           | 13*               | 36.1%      |
| Garden Waste Workshop                        | 12                | 33.3%      |
| Future of G'boro Market Workshop             | 12                | 33.3%      |
| CIL                                          | 12                | 33.3%      |
| Scrutiny                                     | 11                | 30.6%      |
| Development Partner Workshop                 | 11                | 30.6%      |
| Commercial Awareness                         | 10                | 27.8%      |
| Statement of Accounts                        | 10                | 27.8%      |
| Fair Funding Review Workshop                 | 9                 | 25.0%      |
| Natural & Historic Env                       | 9                 | 25.0%      |
| Enforcement                                  | 9                 | 25.0%      |
| 101 Procurement                              | 8                 | 22.2%      |
| Review Corporate Plan                        | 7                 | 19.4%      |
| Treasury Management                          | 7                 | 19.4%      |
| Media Training                               | 5                 | 13.9%      |

<sup>\*</sup>combined figures from duplicate sessions